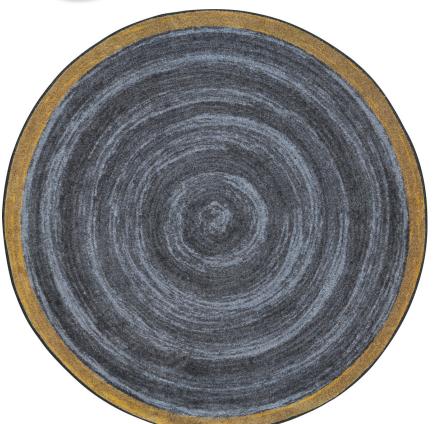

## Feeling Natural#1972

Surround children with the natural textures and comforting colors of nature. Feeling Natural<sup>™</sup> evokes a sense of freshness and freedom of the outdoors.

Lightspeed<sup>™</sup> QuickShip Product - select sizes available to ship in 3 days!

## Colors

01 Slate

02 Walnut

03 Sand

04 Pine

05 Stone

www.joycarpets.com