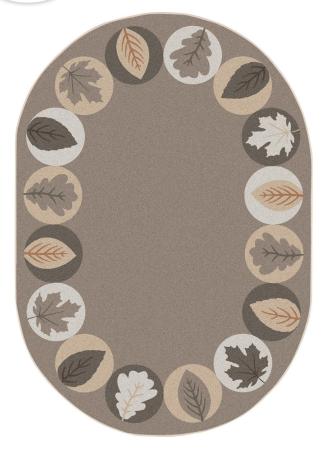

## Lively Leaves#1959

Children love nature, and with Lively Leaves<sup>™</sup> on the floor, you can instill in your students the sense of beauty and serenity that nature provides. The leafy spots are perfect for circle time and organizational activities.

## Colors

01 Multi

Specifications are subject to normal manufacturing tolerances. Sizes are approximate and actual carpet color may vary.

www.joycarpets.com