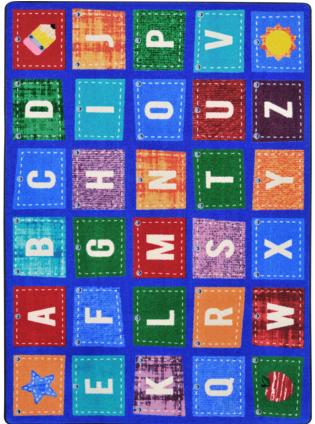

## Alphabet Upcycle#1938

Give your classroom upcycle style with Alphabet Upcycle<sup>™</sup>! This playful rug combines the alphabet with natural textures of fabric, wood, and metal to create a cozy charm that is certain to appeal to children and adults alike.