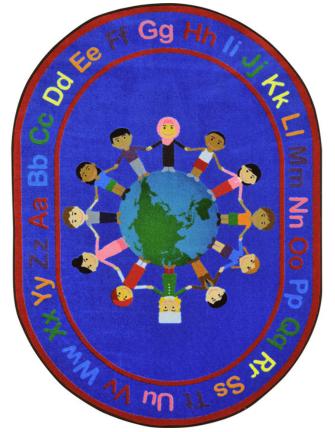

## A World of Friends#1928

Communities are more culturally diverse than ever before. Encourage children to share information about their heritage, and discuss ways they can make friends from other cultures and backgrounds.