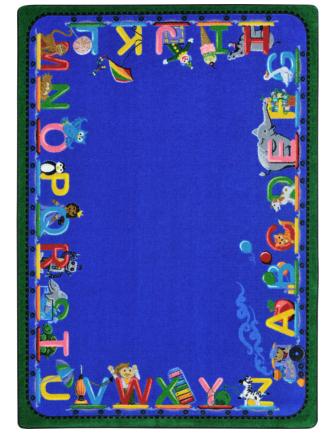

## Choo Choo Letters#1925

Ride the rails with Choo Choo Letters<sup>™</sup>. The comical phonetic images will assist children as they learn the sounds of the alphabet in preparation for reading.