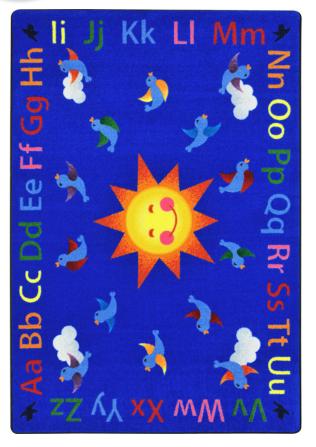

## Alphabet Tweet#1911

Tweeting is fun, but you must know your alphabet to send a proper tweet. Children will enjoy flying through the upper and lower case letters of the alphabet with the happy little birds on this beautiful classroom carpet.