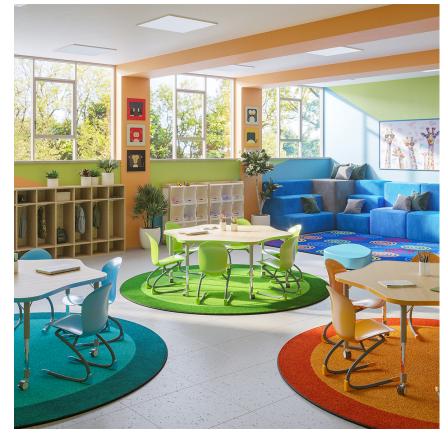

## All Around#1898

Start school on the right foot with a classroom designed for learning and comfort. All Around™ color-coordinates with our complete line of educational rugs. Offered in multiple sizes, shapes, and colors to fit any early childhood space, this simple yet inviting rug is certain to create a welcoming, attractive environment when children are motivated to explore, create, and learn.