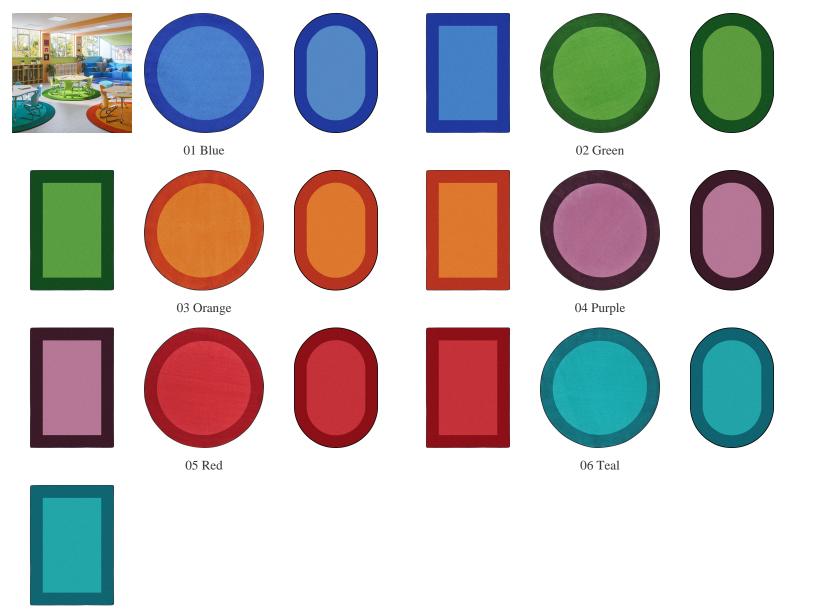

## All Around#1898

Start school on the right foot with a classroom designed for learning and comfort. All Around™ color-coordinates with our complete line of educational rugs. Offered in multiple sizes, shapes, and colors to fit any early childhood space, this simple yet inviting rug is certain to create a welcoming, attractive environment when children are motivated to explore, create, and learn.

## **Product Details**

Collection: Kid Essentials®

Fiber Premium WearOn® Nylon

Product Type: Area Rugs

Backing: SoftFlex®

Country of Origin: USA

**Additional Options:** 

5'4" x 7'8" Rectangle 5'4" x 7'8" Oval 7'8" x 10'9" Rectangle

7'8" x 10'9" Oval 7'7" Round

10'9" x 13'2" Rectangle

10'9" x 13'2" Oval

5'4" Round 13'2" Round

Colors

Specifications are subject to normal manufacturing tolerances. Sizes are approximate and actual carpet color may vary.