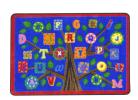

## Alphabet Leaves#1892

Be sure to "leave" time for lots of fun when you're learning the alphabet on Alphabet Leaves<sup>™</sup>. Follow the letters from A to Z, or choose a favorite spot for quiet reading or individual work.