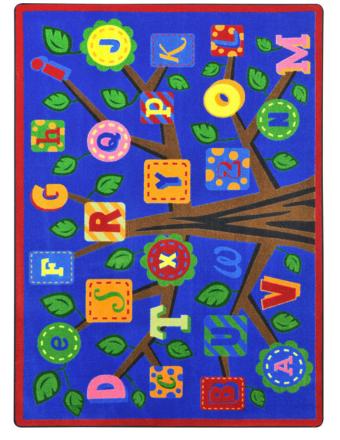

## Alphabet Leaves#1892

Be sure to "leave" time for lots of fun when you're learning the alphabet on Alphabet Leaves<sup>™</sup>. Follow the letters from A to Z, or choose a favorite spot for quiet reading or individual work.