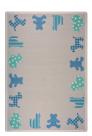

## Frisky Friends#1743

Dots, diamonds, and stripes decorate the cookie-cutter shapes of baby animals scattered across this earth-tone carpet. As children grow, they will learn the names and sounds each animal makes. An adorable carpet for the youngest member of the family!

## Colors

01 Beige

02 Blue

03 Multi

04 Pink

Specifications are subject to normal manufacturing tolerances. Sizes are approximate and actual carpet color may vary.

www.joycarpets.com