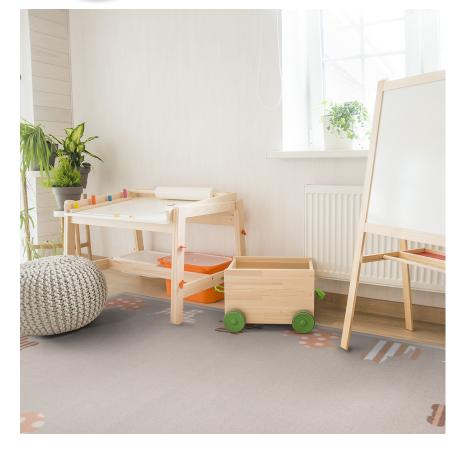

## Frisky Friends#1743

Dots, diamonds, and stripes decorate the cookie-cutter shapes of baby animals scattered across this earth-tone carpet. As children grow, they will learn the names and sounds each animal makes. An adorable carpet for the youngest member of the family!