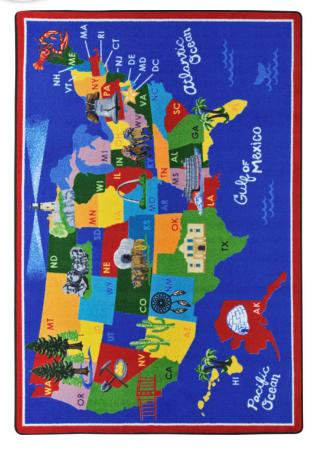

## America The Beautiful#1886

From the mountains, to the prairies; from the muddy Mississippi to the Great Lakes, and everywhere in between, our beautiful nation is filled with both natural and manmade wonders. Pique students' interest in learning more about America and their individual states with this colorful carpet map.