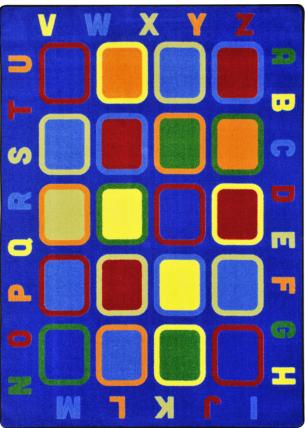

This attractive rug combines organizational squares with letters of the alphabet to create a colorful and creative, multi-purpose teaching tool where children will love to gather.