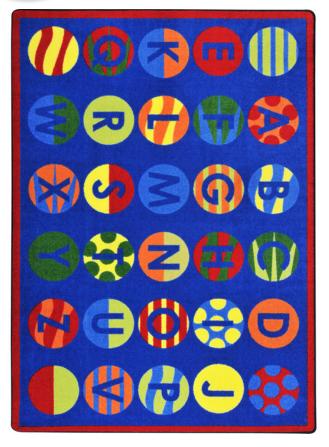

## **Alphabet Patterns#1802**

Ask a child if he would rather sit on the lime green dot with the wavy blue lines and the letter P on it, or the red dot with three green triangles and the letter Q. Challenge children to learn descriptive words as they choose their special seats for the day.