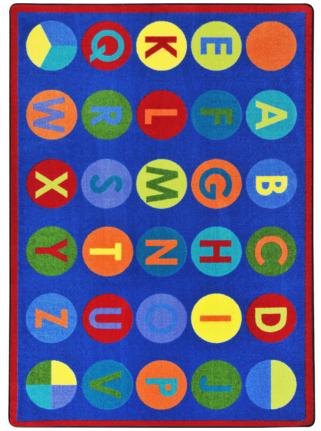

Simple lines and fresh, clean colors give an uncluttered look to this classroom carpet. The large alphabet letters on the colored dots are in sequence for young children, and the dots in the corners can be used as a beginning lesson in fractions.