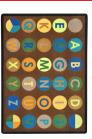

Simple lines and fresh, clean colors give an uncluttered look to this classroom carpet. The large alphabet letters on the colored dots are in sequence for young children, and the dots in the corners can be used as a beginning lesson in fractions.