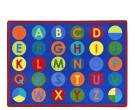

Simple lines and fresh, clean colors give an uncluttered look to this classroom carpet. The large alphabet letters on the colored dots are in sequence for young children, and the dots in the corners can be used as a beginning lesson in fractions.