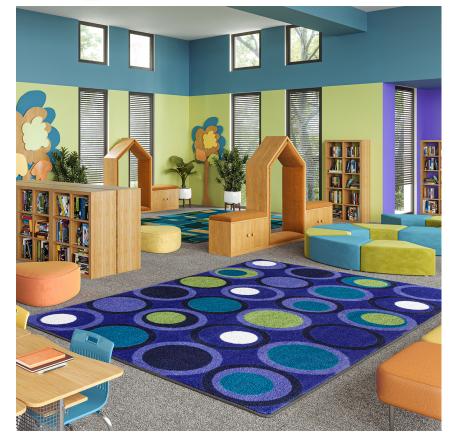

Inspire students, boost productivity, and enhance well-being with Circle Back™ and String Along™. Combining modern geometrics and on-trend colors, these attractive rugs add an extra dimension to common areas and seamlessly compliment the specialized décor of today's collaborative spaces.