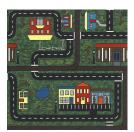

## **Tiny Town Carpet Tile**#903

With Tiny Town modular carpet on your floors, hours of fun will be had traveling around the room. Children will imagine they are passing through neighborhoods and cities as the roads and train tracks lead them through the countryside. 30 sqyds minimum order required.