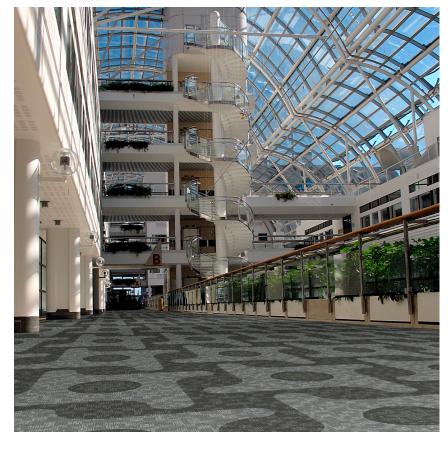

## Clockwork Carpet Tile#910

Does your current design project have you feeling boxed in? Do right angles seem mundane? If curves are the focus of your floor, Clockwork is just the ticket. An exercise in visual enhancements, the smooth lines of this design can take unexpected turns, creating interest as the eye follows the pattern throughout its entire extension.