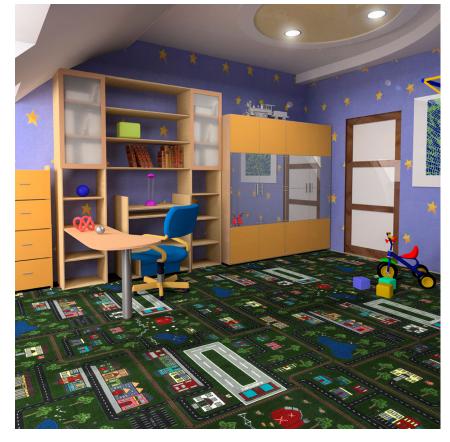

## Tiny Town#1414

This design incorporates all aspects of everyday life. Agricultural, suburban, and city areas are represented as well as a busy airport and train station for commuters, and of course, roads and parking lots for travel around town.