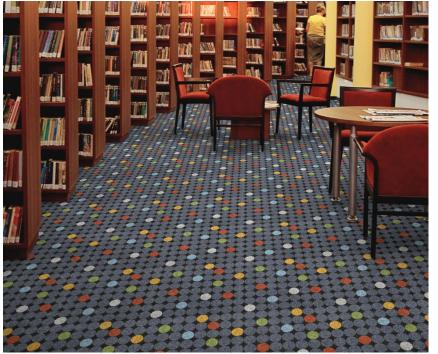

This design "hits the spot" for sophisticated fun amid controlled chaos. The grid of uniform spots will bring a space to life without overpowering the décor while random pops of colors chase boredom out the door. Perfect for young adults, Spot On has a youthful vibe without seeming childish.