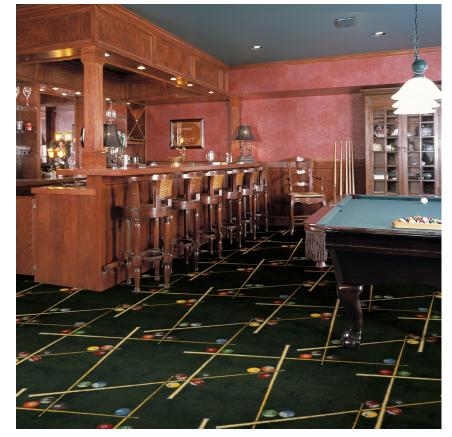

Include Snookered as part of your game room decor, and you'll have the perfect place for a round of 8-ball with friends. This unique pattern is complete with lifelike pool balls and cues for the most demanding billiards enthusiast.