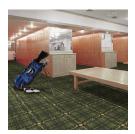

## 

Saint Andrews#1524

Give a nod to the history and tradion of the game of golf with Saint Andrews. This sophisticated yet unassuming design is based on the classic tartan pattern and is perfect for the golf pro-shop, clubhouse, and country club.