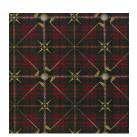

## 

Saint Andrews#1524

Give a nod to the history and tradion of the game of golf with Saint Andrews. This sophisticated yet unassuming design is based on the classic tartan pattern and is perfect for the golf pro-shop, clubhouse, and country club.

## Colors

01 Lumberjack Red

02 Pine

03 Seaside Blue

04 Bark Brown

## 05 Flannel Gray

06 Tartan Green

www.joycarpets.com