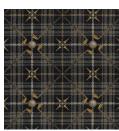

## 

Saint Andrews#1524

Give a nod to the history and tradion of the game of golf with Saint Andrews. This sophisticated yet unassuming design is based on the classic tartan pattern and is perfect for the golf pro-shop, clubhouse, and country club.

## Colors

01 Lumberjack Red

02 Pine

03 Seaside Blue

04 Bark Brown

## 05 Flannel Gray

06 Tartan Green

www.joycarpets.com