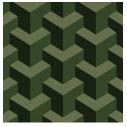

Add a three dimensional element to your floor décor with Rooftop. Let your eyes be fooled by the peaks and valleys of this modern design.

## **Product Details**

Collection: Kaleidoscope

Fiber Premium WearOn® Nylon

Product Type: Carpet

Pattern Repeat: 32.4" x 32.4"

Width: 13`6"

Backing: Actionbac®

Country of Origin: USA

## Colors

01 Olive

02 Beige

03 Chocolate

04 Navy

05 Plum

06 Burgundy

07 Wheat

08 Black

09 Emerald

Specifications are subject to normal manufacturing tolerances. Sizes are approximate and actual carpet color may vary.

www.joycarpets.com