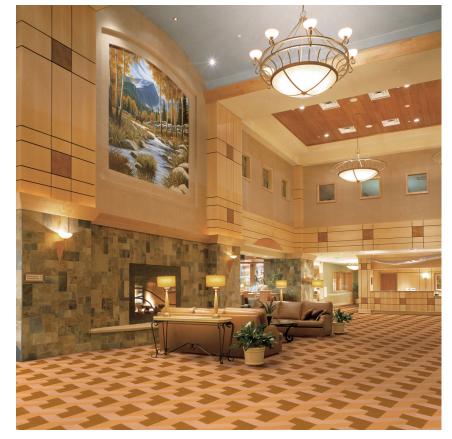

Add a three dimensional element to your floor décor with Rooftop. Let your eyes be fooled by the peaks and valleys of this modern design.