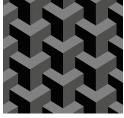

Add a three dimensional element to your floor décor with Rooftop. Let your eyes be fooled by the peaks and valleys of this modern design.

## **Product Details**

Collection: Kaleidoscope

Fiber Premium WearOn® Nylon

Product Type: Carpet

Pattern Repeat: 32.4" x 32.4"

Width: 13`6"

Backing: Actionbac®

Country of Origin: USA

## Colors

01 Olive

02 Beige

03 Chocolate

04 Navy

05 Plum

06 Burgundy

07 Wheat

08 Black

09 Emerald

Specifications are subject to normal manufacturing tolerances. Sizes are approximate and actual carpet color may vary.

www.joycarpets.com