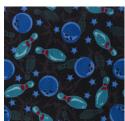

## Retro Bowl#1521

Not for ordinary lanes, this unique carpet is for the bowling alley with pizzazz! Set your establishment apart from the rest and crank up the fun for everyone with Retro Bowl on the floor.

## Colors

01 Midnight

03 Cool Blue

04 Fireball Red

Specifications are subject to normal manufacturing tolerances. Sizes are approximate and actual carpet color may vary.

www.joycarpets.com