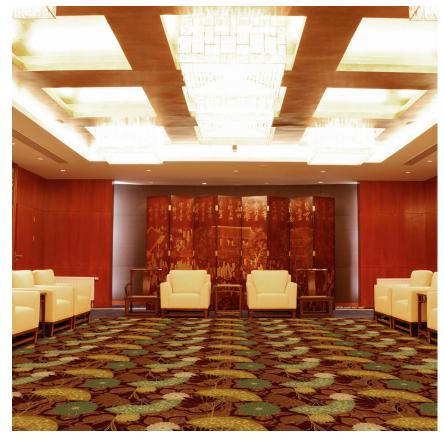

If an authentically Asian theme is of highest priority, Pacific Rim will not disappoint. This extraordinary design will add an extra dimension to any room that demands design elements taken from Eastern regions of the world.