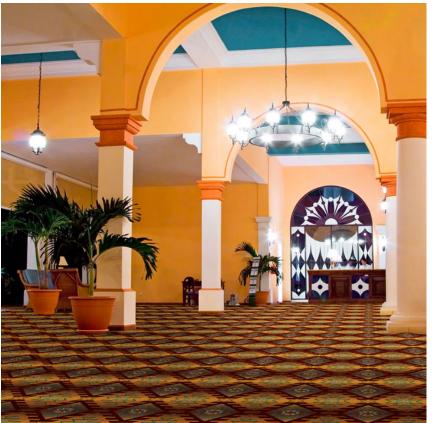

## Canyon Ridge#1577

From cactus filled deserts to the deep gorges of the Colorado Plateau, the colors and design of Canyon Ridge are an instant reminder of the beauty and intrigue of the American Southwest.