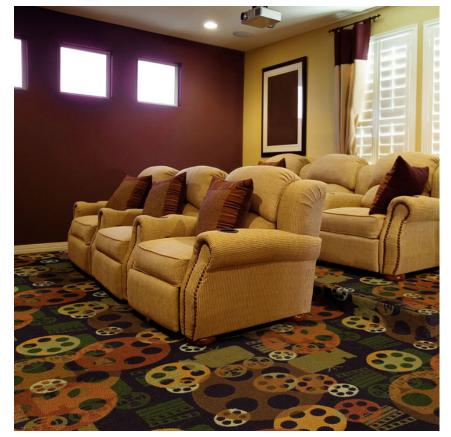

Perfect for any home or commercial theater, Blockbuster will be a sophisticated, eyecatching addition to the room. Use this unique pattern to make the floor a true design element.