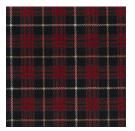

# Bit O' Scotch#1511





Designed after the classic tartan pattern, Bit O' Scotch uses an array of horizontal and vertical bands of color to create a timeless design that is at home in casual and formal decor.

## **Product Details**

| Collection:         | Kaleidoscope          |
|---------------------|-----------------------|
| Fiber               | Premium WearOn® Nylon |
| Product Type:       | Carpet                |
| Pattern Repeat:     | 18" x 18"             |
| Width:              | 13`6"                 |
| Backing:            | Actionbac®            |
| Country of Origin:  | USA                   |
| Additional Options: |                       |
|                     | 12'C" Dreadleam       |

13'6" Broadloom

### Colors



01 Lumberjack Red



#### 02 Seaside Blue



#### 03 Scotch Pine



04 Flannel Gray

05 Bark Brown



### 06 Tartan Green





www.joycarpets.com