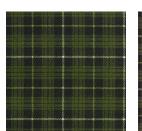

# Bit O' Scotch#1511





Designed after the classic tartan pattern, Bit O' Scotch uses an array of horizontal and vertical bands of color to create a timeless design that is at home in casual and formal decor.

## **Product Details**

| Collection:         | Kaleidoscope          |
|---------------------|-----------------------|
| Fiber               | Premium WearOn® Nylon |
| Product Type:       | Carpet                |
| Pattern Repeat:     | 18" x 18"             |
| Width:              | 13`6"                 |
| Backing:            | Actionbac®            |
| Country of Origin:  | USA                   |
| Additional Options: |                       |
|                     | 12'C" Dreadleam       |

13'6" Broadloom

### Colors



01 Lumberjack Red



#### 02 Seaside Blue



#### 03 Scotch Pine



04 Flannel Gray

05 Bark Brown



### 06 Tartan Green





www.joycarpets.com