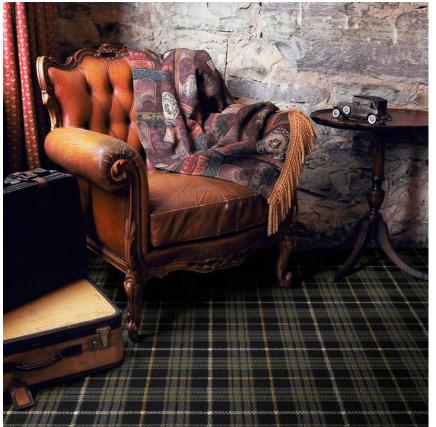

# Bit O' Scotch#1511

Designed after the classic tartan pattern, Bit O' Scotch uses an array of horizontal and vertical bands of color to create a timeless design that is at home in casual and formal decor.

## **Product Details**

| Collection:         | Kaleidoscope          |
|---------------------|-----------------------|
| Fiber               | Premium WearOn® Nylon |
| Product Type:       | Carpet                |
| Pattern Repeat:     | 18" x 18"             |
| Width:              | 13`6"                 |
| Backing:            | Actionbac®            |
| Country of Origin:  | USA                   |
| Additional Options: |                       |
|                     | 12'C" Dreadleam       |