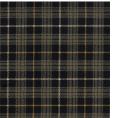

# Bit O' Scotch#1511

Designed after the classic tartan pattern, Bit O' Scotch uses an array of horizontal and vertical bands of color to create a timeless design that is at home in casual and formal decor.

### Colors

01 Lumberjack Red

#### 02 Seaside Blue

#### 03 Scotch Pine

04 Flannel Gray

05 Bark Brown

### 06 Tartan Green

www.joycarpets.com