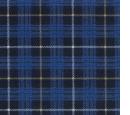

# Bit O' Scotch#1511





Designed after the classic tartan pattern, Bit O' Scotch uses an array of horizontal and vertical bands of color to create a timeless design that is at home in casual and formal decor.

## **Product Details**

| Collection:         | Kaleidoscope          |
|---------------------|-----------------------|
| Fiber               | Premium WearOn® Nylon |
| Product Type:       | Carpet                |
| Pattern Repeat:     | 18" x 18"             |
| Width:              | 13`6"                 |
| Backing:            | Actionbac®            |
| Country of Origin:  | USA                   |
| Additional Options: |                       |
|                     | 12'C" Dreadleam       |

13'6" Broadloom

### Colors



01 Lumberjack Red



#### 02 Seaside Blue



#### 03 Scotch Pine



04 Flannel Gray

05 Bark Brown



### 06 Tartan Green





www.joycarpets.com