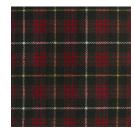

# Bit O' Scotch#1511

Designed after the classic tartan pattern, Bit O' Scotch uses an array of horizontal and vertical bands of color to create a timeless design that is at home in casual and formal decor.

### Colors

01 Lumberjack Red

#### 02 Seaside Blue

#### 03 Scotch Pine

04 Flannel Gray

05 Bark Brown

### 06 Tartan Green

www.joycarpets.com