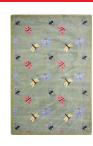

Wing Dings releases butterflies, dragonflies, and bees to swoop and dive across the carpet sky leaving curly contrails in their wake. Little children and adults will be mesmerized by this humorous take on "the bugs and the bees."

## Colors

04 Olive

05 Beige

Specifications are subject to normal manufacturing tolerances. Sizes are approximate and actual carpet color may vary.

www.joycarpets.com