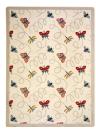

Wing Dings releases butterflies, dragonflies, and bees to swoop and dive across the carpet sky leaving curly contrails in their wake. Little children and adults will be mesmerized by this humorous take on "the bugs and the bees."

## Colors

04 Olive

05 Beige

Specifications are subject to normal manufacturing tolerances. Sizes are approximate and actual carpet color may vary.

www.joycarpets.com