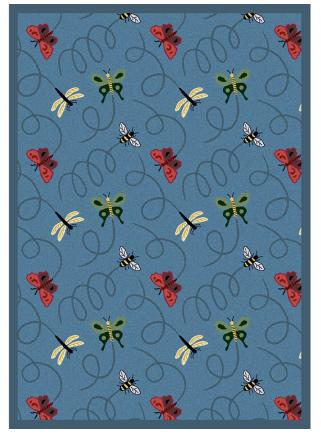

Wing Dings releases butterflies, dragonflies, and bees to swoop and dive across the carpet sky leaving curly contrails in their wake. Little children and adults will be mesmerized by this humorous take on "the bugs and the bees."