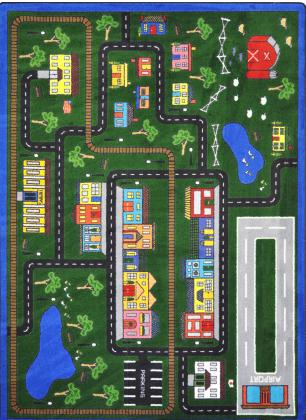

## Tiny Town#1414

This design incorporates all aspects of everyday life. Agricultural, suburban, and city areas are represented as well as a busy airport and train station for commuters, and of course, roads and parking lots for travel around town.