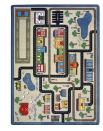

## Tiny Town#1414

This design incorporates all aspects of everyday life. Agricultural, suburban, and city areas are represented as well as a busy airport and train station for commuters, and of course, roads and parking lots for travel around town.