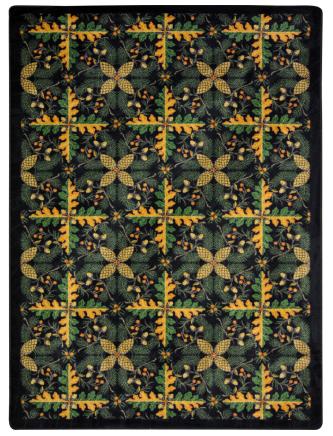

Bring the beauty of the outdoors into your home with Tahoe. This design incorporates rustic earth tones and natural elements which will complement the casual atmosphere of a mountain cottage or the trendy decor of a Colorado ski resort.

## **Product Details**

Collection: Kaleidoscope

Fiber Premium WearOn® Nylon

Product Type: Area Rugs

Backing: SoftFlex®

Country of Origin: USA

**Additional Options:** 

3'10" x 5'4" Rectangle 5'4" x 7'8" Rectangle 7'8" x 10'9" Rectangle 10'9" x 13'2" Rectangle

## Colors

02 Dark Timber

03 Burgundy

04 Pine

Specifications are subject to normal manufacturing tolerances. Sizes are approximate and actual carpet color may vary.

www.joycarpets.com