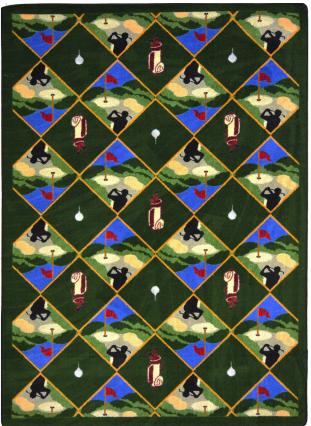

## Spike N' Tee#581

You won't have a rough time choosing the right style for golfers. This style will suit them to a "tee."

## **Product Details**

| Collection:         | Games People Play®                              |
|---------------------|-------------------------------------------------|
| Fiber               | Premium WearOn® Nylon                           |
| Product Type:       | Area Rugs                                       |
| Backing:            | SoftFlex®                                       |
| Country of Origin:  | USA                                             |
| Additional Options: |                                                 |
|                     | 3'10" x 5'4" Rectangle<br>5'4" x 7'8" Rectangle |