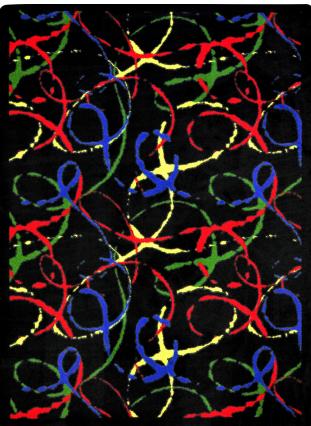

## Silly String#1519

Inspired after the classic children's toy, Silly String will set a playful mood and is perfect for party rooms and recreational areas.

## **Product Details**

| Collection:         | Kaleidoscope           |
|---------------------|------------------------|
| Fiber               | Premium WearOn® Nylon  |
| Product Type:       | Area Rugs              |
| Backing:            | SoftFlex®              |
| Country of Origin:  | USA                    |
| Additional Options: |                        |
|                     | 3'10" x 5'4" Rectangle |