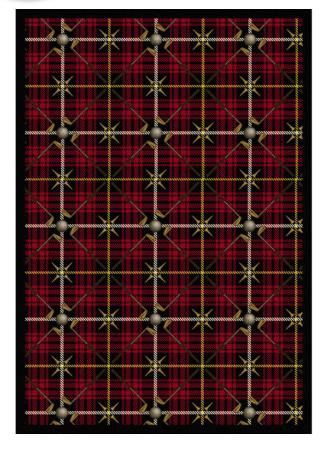

## Saint Andrews#1524

Give a nod to the history and tradion of the game of golf with Saint Andrews. This sophisticated yet unassuming design is based on the classic tartan pattern and is perfect for the golf pro-shop, clubhouse, and country club.