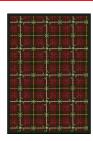

## Saint Andrews#1524

Give a nod to the history and tradion of the game of golf with Saint Andrews. This sophisticated yet unassuming design is based on the classic tartan pattern and is perfect for the golf pro-shop, clubhouse, and country club.

## Colors

02 Pine

03 Seaside Blue

04 Bark Brown

05 Flannel Gray

06 Tartan Green

Specifications are subject to normal manufacturing tolerances. Sizes are approximate and actual carpet color may vary.

www.joycarpets.com