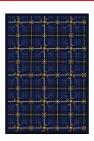

## Saint Andrews#1524

Give a nod to the history and tradion of the game of golf with Saint Andrews. This sophisticated yet unassuming design is based on the classic tartan pattern and is perfect for the golf pro-shop, clubhouse, and country club.

## Colors

02 Pine

03 Seaside Blue

04 Bark Brown

05 Flannel Gray

06 Tartan Green

Specifications are subject to normal manufacturing tolerances. Sizes are approximate and actual carpet color may vary.

www.joycarpets.com