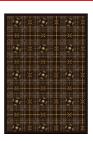

## Saint Andrews#1524

Give a nod to the history and tradion of the game of golf with Saint Andrews. This sophisticated yet unassuming design is based on the classic tartan pattern and is perfect for the golf pro-shop, clubhouse, and country club.

## Colors

02 Pine

03 Seaside Blue

04 Bark Brown

05 Flannel Gray

06 Tartan Green

Specifications are subject to normal manufacturing tolerances. Sizes are approximate and actual carpet color may vary.

www.joycarpets.com