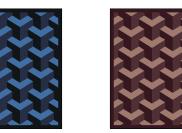

Add a three dimensional element to your floor décor with Rooftop. Let your eyes be fooled by the peaks and valleys of this modern design.

## Colors

07 Wheat

02 Beige

08 Black

03 Chocolate

09 Emerald

04 Navy

05 Plum

06 Burgundy

Specifications are subject to normal manufacturing tolerances. Sizes are approximate and actual carpet color may vary.

www.joycarpets.com