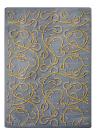

## **Rodeo**#1512

Add a touch of Texas with Rodeo as part of your room's decor. Horseshoes and lasso are scattered about to create an attractive pattern sending the message that western flair never goes out of style.

## Colors

01 Rust

02 Dark Dust

03 Burgundy

04 Chocolate

05 Olive

06 Federal Blue

www.joycarpets.com