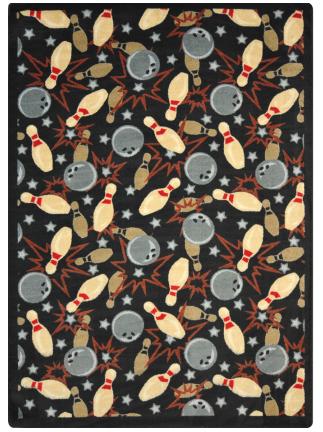

Not for ordinary lanes, this unique carpet is for the bowling alley with pizzazz! Set your establishment apart from the rest and crank up the fun for everyone with Retro Bowl on the floor.

## Colors

01 Midnight

02 Chocolate

03 Cool Blue

04 Fireball Red

Specifications are subject to normal manufacturing tolerances. Sizes are approximate and actual carpet color may vary.

www.joycarpets.com