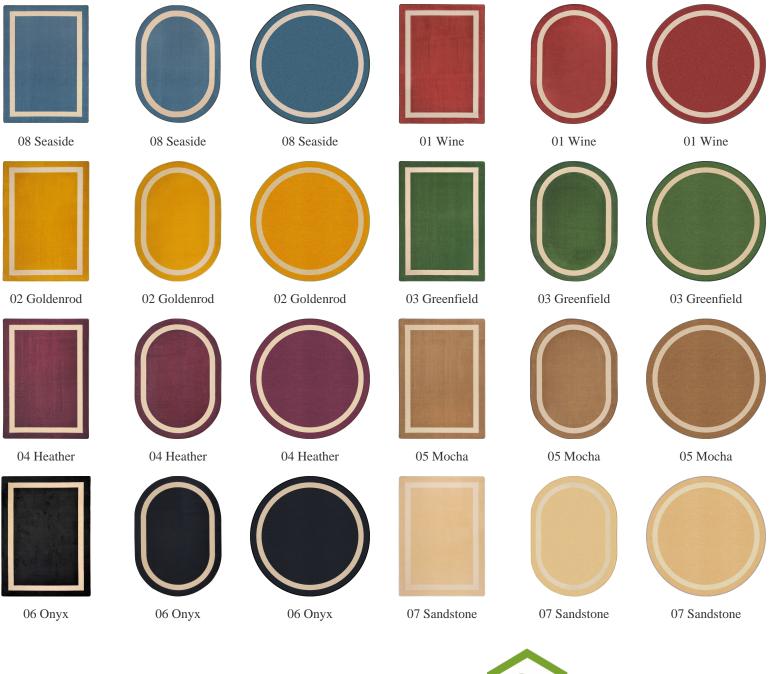

## Portrait#1479

|  |  |  | the second |  |
|--|--|--|------------|--|
|  |  |  |            |  |
|  |  |  |            |  |

The perfect classroom carpet for line-time. The solid colors create an oasis of quiet where children can gather for discussions or sharing. The beige line delineates the seating area. Available in a variety of colors and sizes.

## Colors

Specifications are subject to normal manufacturing tolerances. Sizes are approximate and actual carpet color may vary.

www.joycarpets.com