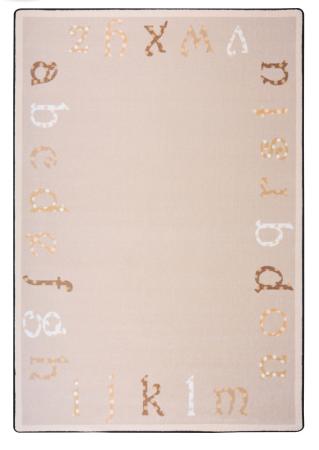

## Polka Dot ABC's#1731

This design is perfect for infant and toddler areas with light-hearted, polka-dot, lower case letters on a beautiful soft beige background.