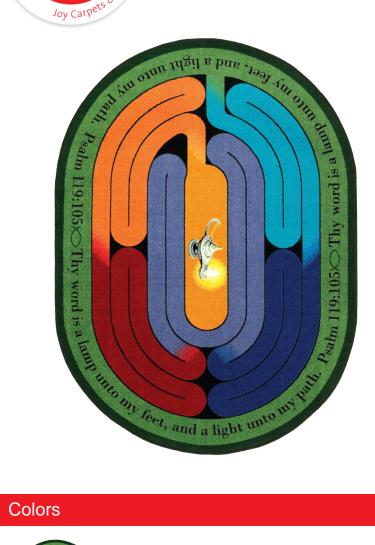

## Pathway of Light#1552

Studies have shown that walking a labyrinth is an activity which aids in the development of both the left and right brain. As children walk this labyrinth, they will learn to recite Psalms 119:105 reminding them that the Holy Bible should be our guide in life.