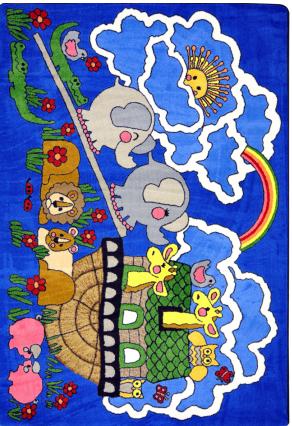

Perfect for daycare or Pre-K, this timeless image will be an attractive addition to any nursery or childcare center. Children will delight in the familiar animals on this rug, perfect for story time or group gatherings.