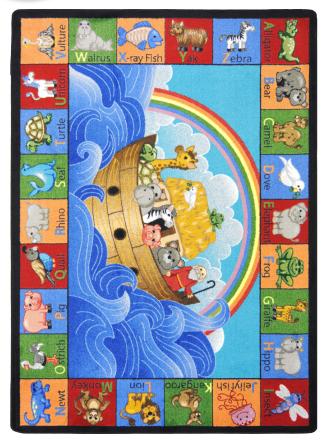

## Noah's Alphabet Animals#1610

This special ark carries animals whose names begin with all the letters of the alphabet. Now children will be able to practice phonics as they pronounce the names of the animals.