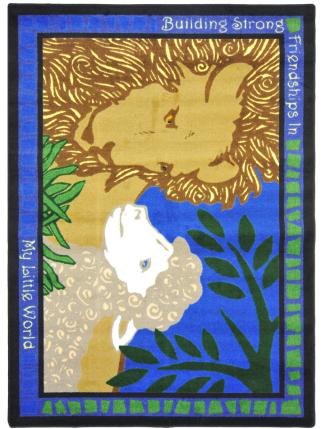

## My Little World#1439

Establish a peaceful tone in your classroom or playroom with this stunning rug depicting a majestic lion caressing a gentle lamb. The caring message, "Building Strong Friendships in My Little World," will teach children to respect others and develop friendships with them.