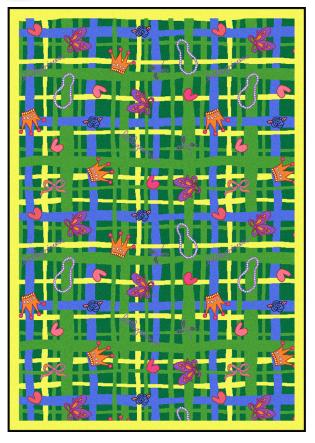

## **My Little Princess#1440**

Put the crowning touch on your little princess's bedroom with this charming carpet. Pearl necklaces, ballet slippers, crowns and flowers will adorn her chambers as she holds court in her own cozy castle.