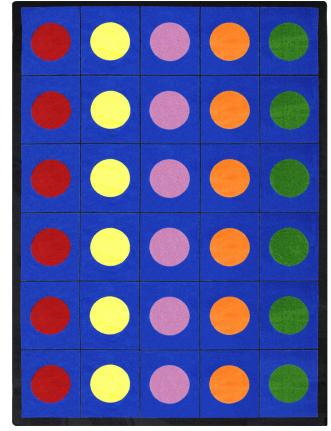

## Lots of Dots#1430

Make the transition from chairs to floor much easier with this organizational rug. Each row has a color, and each child has a dot. With generously sized squares, kids can keep elbows and knees tucked inside. The Size C rug has 20 spaces, and Sizes D and G have 30 spaces each.