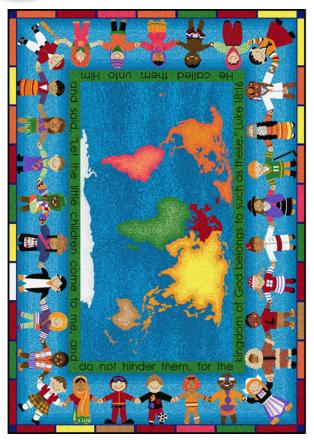

## Let the Children Come#1513

This softly colored carpet representing multicultural children from around the world reinforces the fact that Jesus deeply loves all children and desires them to come to Him. Children are color-coordinated with the continents.