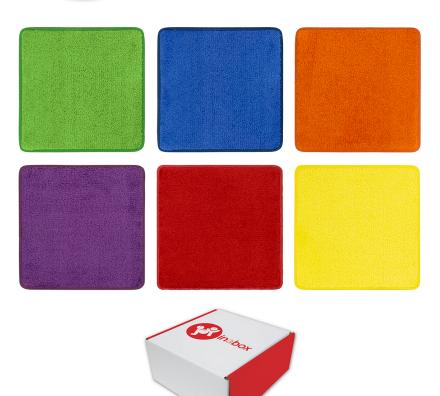

## Joy In A Box® Sitting Squares#832

Today's classrooms emphasize student engagement and motivation, and flexible seating can play a major role in creating this modern learning experience. Joy In A Box Sitting Squares are a perfect mobile seating option that can be arranged in a variety of ways to create sitting areas tailored to the teaching needs of the day. These 16" x 16" carpet squares have a non-skid back, are washable with soap and water, and can be stored in a reusable, carrying case when not in use. Set of twenty-four.

## Colors

Specifications are subject to normal manufacturing tolerances. Sizes are approximate and actual carpet color may vary.

www.joycarpets.com