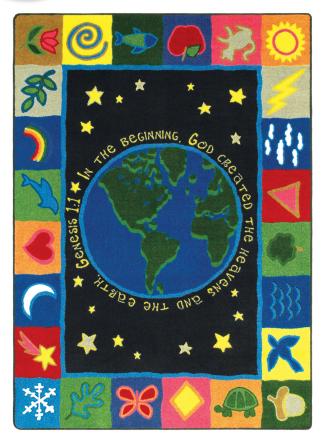

## In the Beginning#1496

This beautiful carpet, depicting the earth surrounded by the star-filled heavens, will be a constant reminder of our Creator and His love for us. Teach children to appreciate our earth and guard its beauty for generations to come.