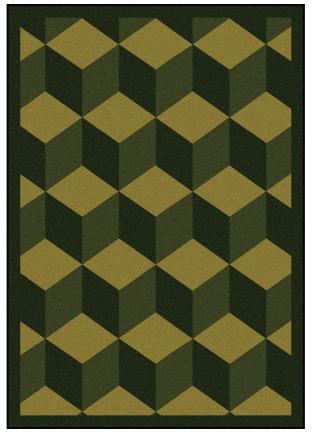

Stimulate your senses with this eye-catching design with a three dimensional effect. Highrise will add a creative and modern accent to any room.

## Colors

01 Olive

08 Black

04 Navy

09 Emerald

05 Plum

06 Burgundy

07 Wheat