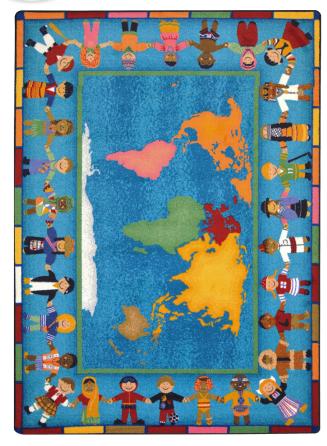

## Hands Around the World#1488

This irresistible classroom carpet with soft blended colors will spark lively discussions about world unity. Children will enjoy identifying each child's home continent represented by the colored bars in the carpet border. Students can discuss the clues portrayed by dress to determine the nationality of the child and the culture of the country.