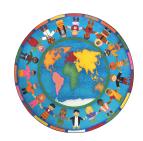

## Hands Around the World#1488

This irresistible classroom carpet with soft blended colors will spark lively discussions about world unity. Children will enjoy identifying each child's home continent represented by the colored bars in the carpet border. Students can discuss the clues portrayed by dress to determine the nationality of the child and the culture of the country.