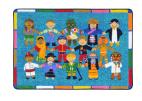

## Hands Around the World#1488

This irresistible classroom carpet with soft blended colors will spark lively discussions about world unity. Children will enjoy identifying each child's home continent represented by the colored bars in the carpet border. Students can discuss the clues portrayed by dress to determine the nationality of the child and the culture of the country.