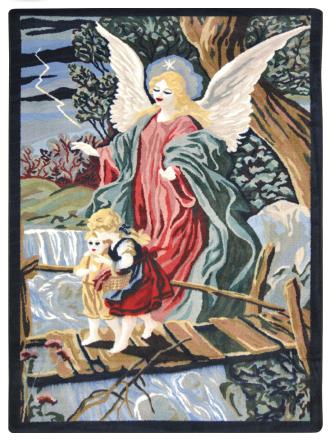

## Guardian Angel#1424

This familiar image of a guardian angel protecting innocent children comes from antique Victorian lithographs, but its message of peace is needed by our children in today's uncertain world.