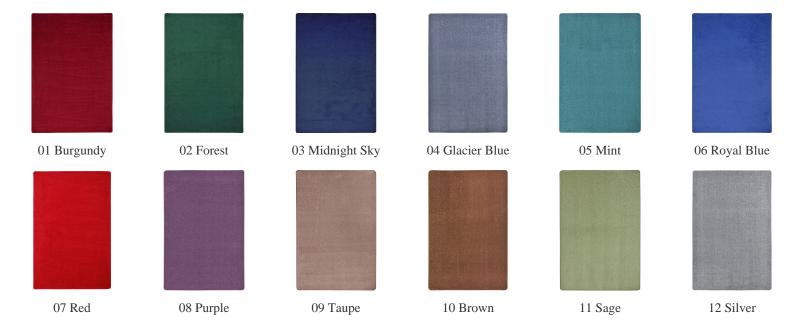

## **Product Details**

Collection: Kid Essentials®

Fiber 100% Premium Polyester

Product Type: Area RugsQuickShip

Backing: Actionbac®

Country of Origin: USA

**Additional Options:** 

4' x 6' Rectangle 6' x 6' Rectangle 6' x 9' Rectangle 6' x 9' Oval