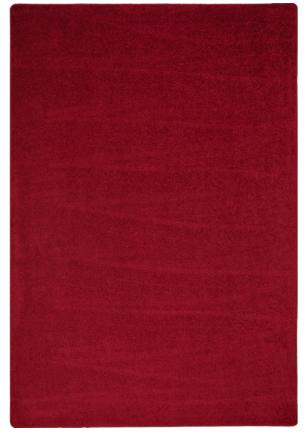

Brighten up your room with the beautiful colors and inviting, soft texture of Endurance. Made with 100% solution dyed polyester, this soft and inviting area rug resists soil, stains, bleach, and has antimicrobial protection.